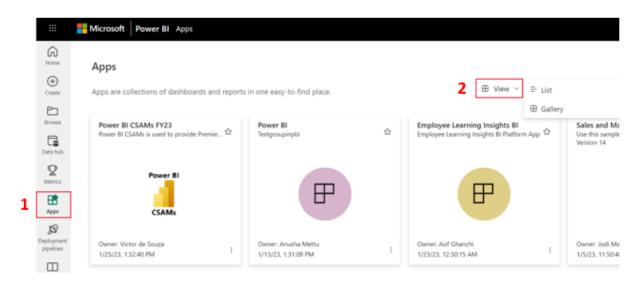

#### **ACCESSING REPORTS**

After logging into Power BI, users will see the Power BI Home screen. Select **Apps** from the navigation pane on the left (see box 1). The first example below shows the App page view set to **Gallery**. You can select **View** and then choose **List** to see your apps as a list instead of tiles (see box 2).