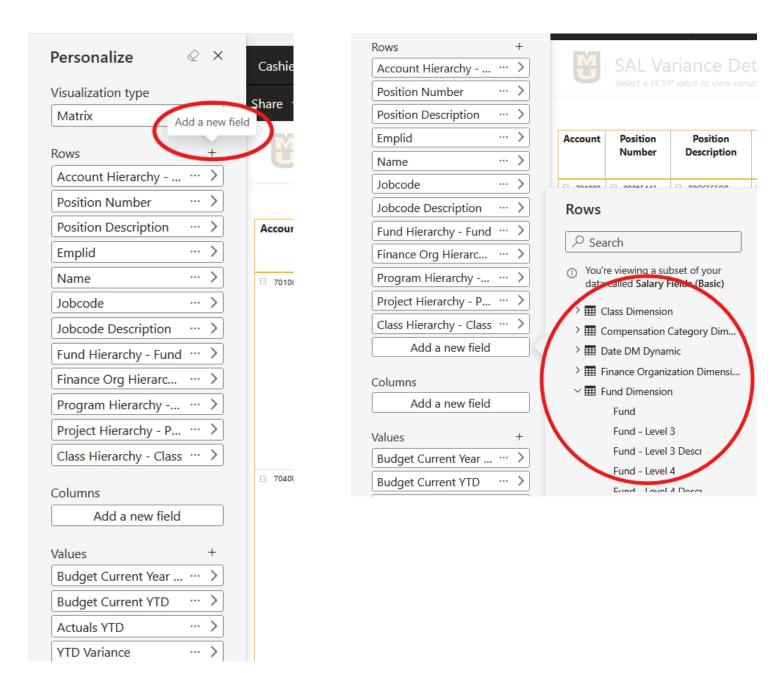

|                                            |                                                                      |
| ← Go back                         |                                            |                                 |                          |                        |                        |                                            | Collapse the slicer pane to view more<br>of the matrix.              |

Once the slicer has been minimized select the **Personalize** icon. That button looks like a column chart with a pencil.



A new tab will appear, where you can personalize the report. Select **Add a new field** and choose the level of data that will be included in the report. Once added, you can drag the field and slot it in the exact order you wish.



If the report you are personalizing uses the "Matrix" Visualization, do not adjust the visualization type as it may cause the report formatting to error out. ↑ ↓ Џ д ⊘ 🛛 ╤ № छ ---





However, if you need to reset the field choices or visualization type to the default view, simply click the 'Reset Filters' button:

#### **EXPORTING DATA**

Report data can be exported into Excel for further analysis by selecting the ellipsis to open **More Options** in the upper right corner of the data set (the slicer panel will first need to be minimized using the arrows located at the bottom of the slicer panel). *DO NOT use the "Export" link located at the top of the report.* 

| Account Tren                   | DS By Depart      | ment By          | CSD By F         | und/Deptid       | by Full Char