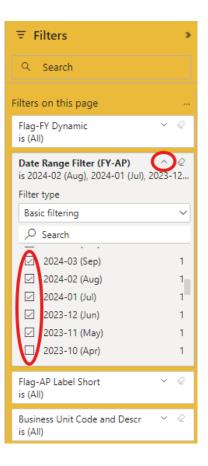

### **BOOKMARKING REPORTS**

A new shortcut in PowerBI utilizes a bookmarking feature that provides quicker access to prior month data. The bookmark will save your search criteria so that whenever you reopen it, your search will yield the same type of information. This is available for all reports.

Let's say, for example, you want to set up a bookmark for a <u>Snapshot (Actuals)</u> that returns the most recently completed month in the current fiscal year for C3222016. You would begin by opening the Actuals Snapshot report as normal and set the search parameters in the slicer panel:

Once the slicers are set, select the bookmark symbol above the slicer panel. Here you can name and save the bookmark, and even make that bookmark a default view when you open the report. You now can switch between pre-set searches without having to reenter the slicer information.

An important note about bookmarks: bookmarks only exist per report. So, all bookmarks you create in Snapshot (Actuals) will not appear in Ending Balances. You will need to make separate bookmarks for each report.