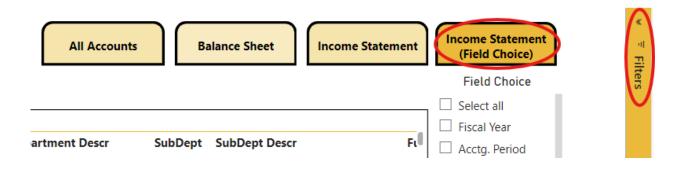

## **CUSTOMIZING REPORT FIELD CHOICES**

For certain reports, you are now able to customize which sections of a chartfield string you wish to include. The reports included in this update are <u>Snapshot (Actuals)</u>, <u>Account and Beg. Balances</u>, <u>Ending</u> <u>Balance and Deficit</u>, and <u>Pay by Month Actuals</u>. To access these new features, first open the report you are customizing and select the tab with the label "(Field Choice)" in its title.