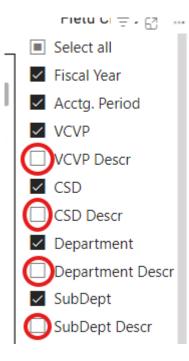

Once opened, you will see a column with field choices appear on the right of your screen defaulted to include every option:

If you wish to remove any option from the report, simply uncheck the box next to the item. When you uncheck the box, balances shown will automatically readjust to whichever category you are using.

However, anytime you add a selection, it is added at the end of the report. So, if you remove "VCVP Descr" and then readd it, it will reappear after "PCS Description", not after "VCVP". You can fix this by unchecking the "Select all" box and selecting the boxes in the exact order you want them.