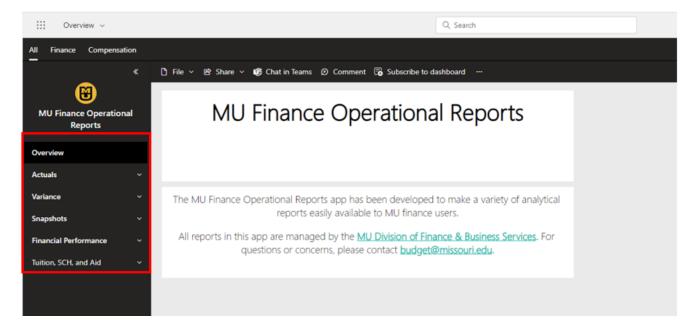

Next, select the **MU Finance Operational Reports** app tile (or from the list) to open existing reports in Power BI.

Users should now see a screen similar to the image below. The left side of the screen shows various report categories. Selecting the arrow next to each category will open the menu of reports available for each category.

#### **RUNNING REPORTS**

Select a report category from the navigation panel on the left side of the screen to open the reports available in that category.

Users can change their report point-of-view (POV) by selecting a report tab across the top of the screen (see box 1) and/or by editing the slicers on the right side of the screen (see box 2).